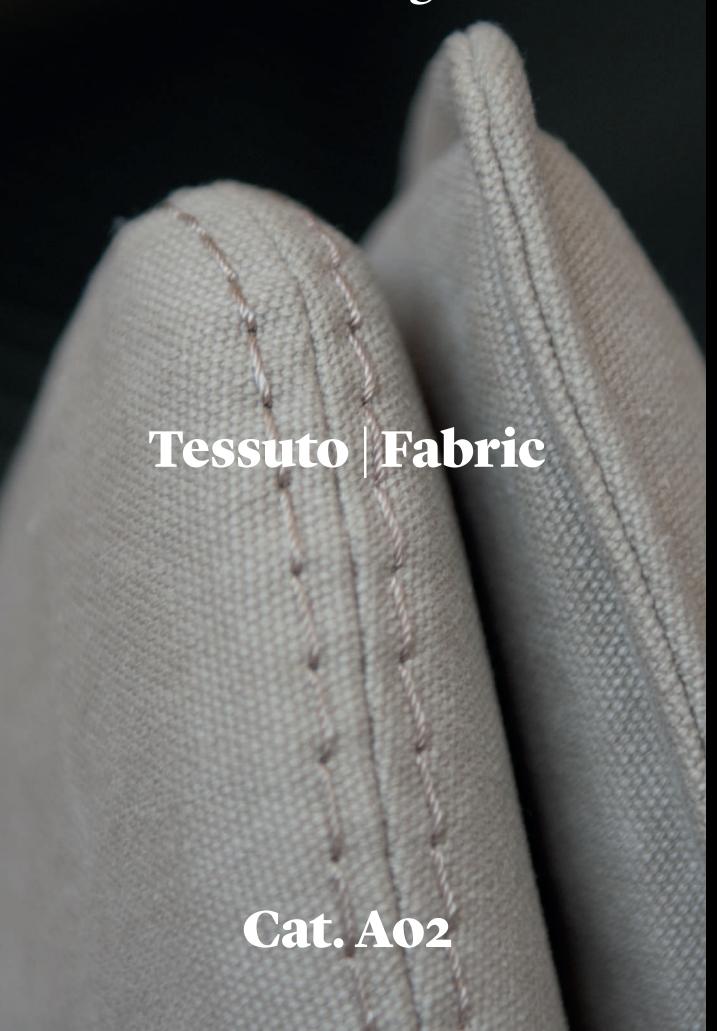

IDROREPELLENTE - WATER REPELLENT

TRAPUNTA REALIZZATA SU TESSUTO DUBAI QUILT REALIZED ON THE DUBAI FABRIC

**T39TD** 

Tessuto | Fabric

Cat. Ao3

T2501