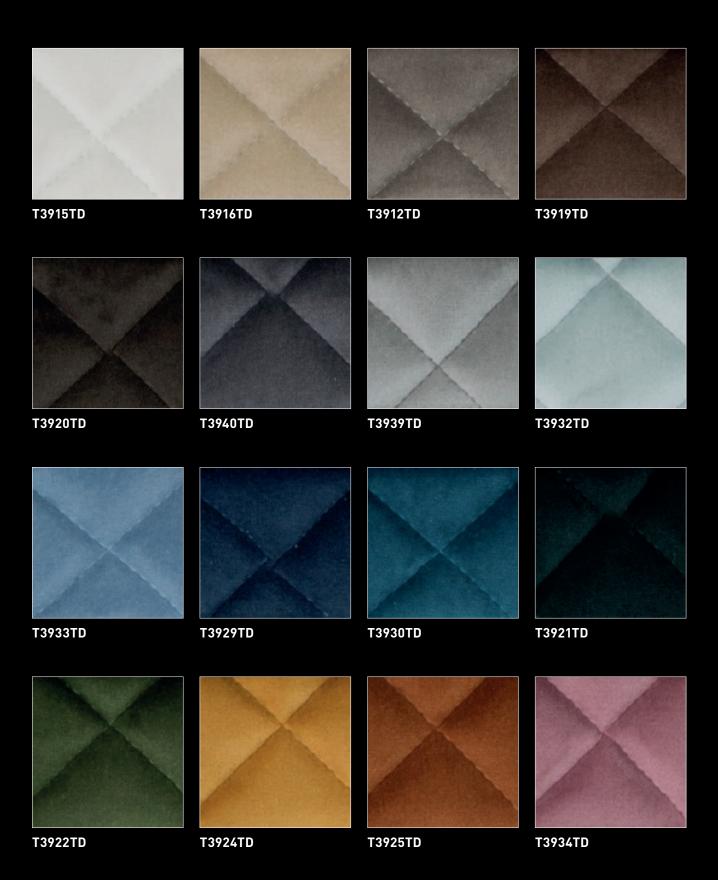

IDROREPELLENTE - WATER REPELLENT

TRAPUNTA REALIZZATA SU TESSUTO DUBAI QUILT REALIZED ON THE DUBAI FABRIC

**T39TD** 

Tessuto | Fabric

Cat. Ao3

T2501