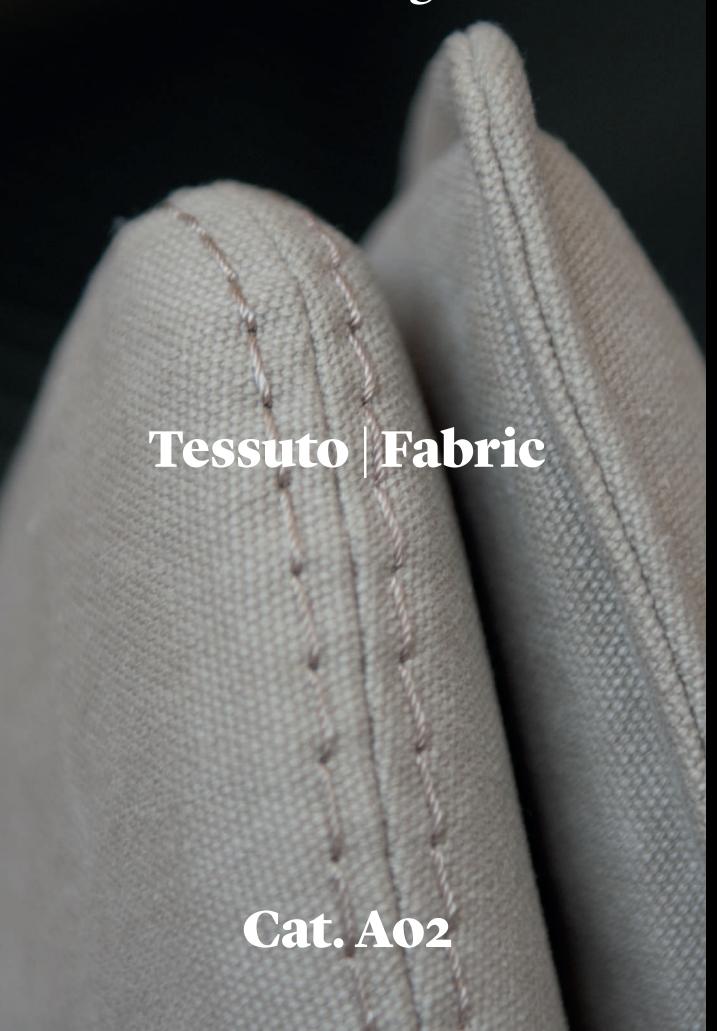

COMP.: 100% PL
IDROREPELLENTE - WATER REPELLENT

**> × ⊗ ≥ 0** 

COMP.: 93% PL 7% LI

T31

1 **X 3 a** 0

T3724 T3701 T3784 T3749 T3725 T3729 T3767 T3757 COMP.: 100% PL

9 **& <b>8 x 0** 

COMP.: 100% PL

IDROREPELLENTE - WATER REPELLENT

TRAPUNTA REALIZZATA SU TESSUTO DUBAI QUILT REALIZED ON THE DUBAI FABRIC

**T39TD** 

Tessuto | Fabric

Cat. Ao3

T2501