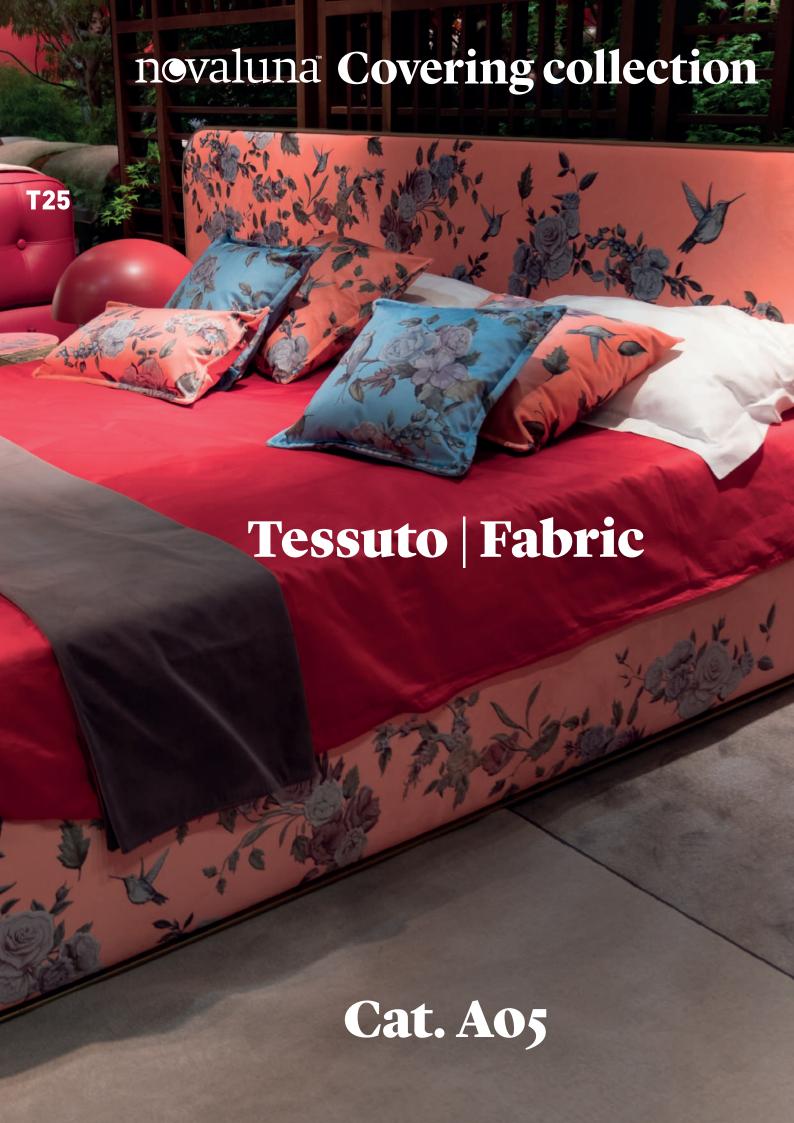

IDROREPELLENTE - WATER REPELLENT

TRAPUNTA REALIZZATA SU TESSUTO DUBAI QUILT REALIZED ON THE DUBAI FABRIC

**T39TD** 

Tessuto | Fabric

Cat. Ao3

T2501

### T2502

RIVESTIMENTI DISPONIBILI SOLO PER IL MODELLO ELYSIUM COVERS AVAILABLE ONLY FOR ELYSIUM MODEL

COMP.: 100% PL IDROREPELLENTE – WATER REPELLENT

STAMPA RALIZZATA SU TESSUTO DUBAI PRINT REALIZED ON THE DUBAI FABRIC