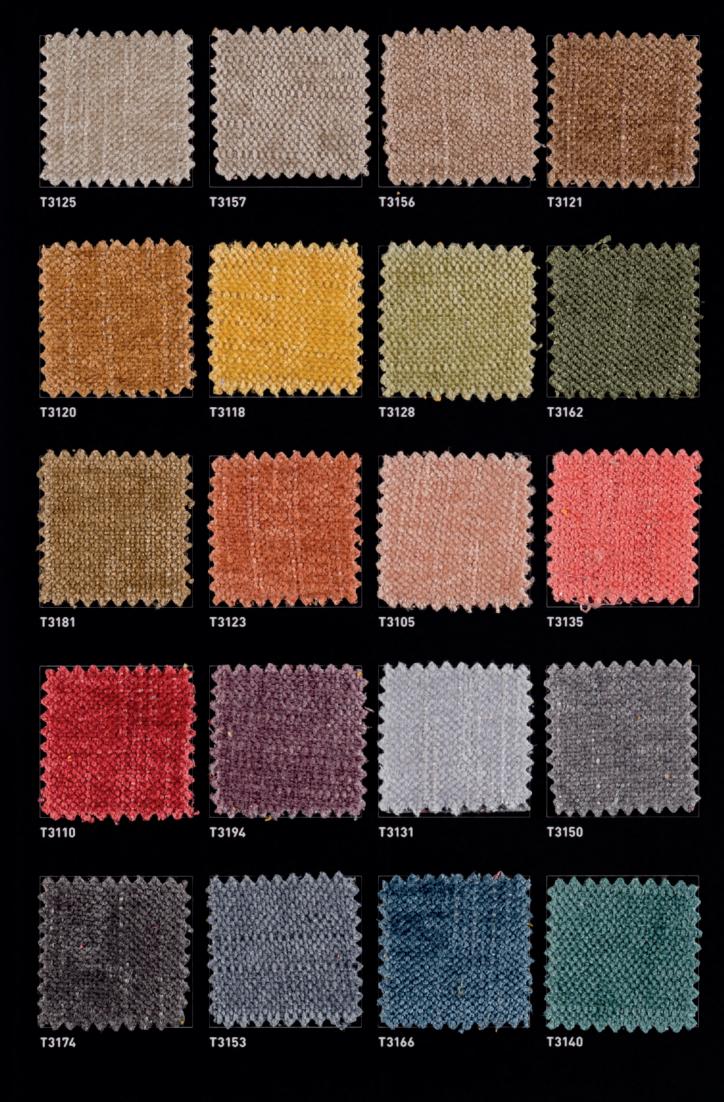

COMP.: 100% PL
IDROREPELLENTE - WATER REPELLENT

**> × ⊗ ≥ 0** 

COMP.: 93% PL 7% LI

T31

1 **X 3 a** 0

T3724 T3701 T3784 T3749 T3725 T3729 T3767 T3757 COMP.: 100% PL

9 **& <b>8 x 0** 

COMP.: 100% PL