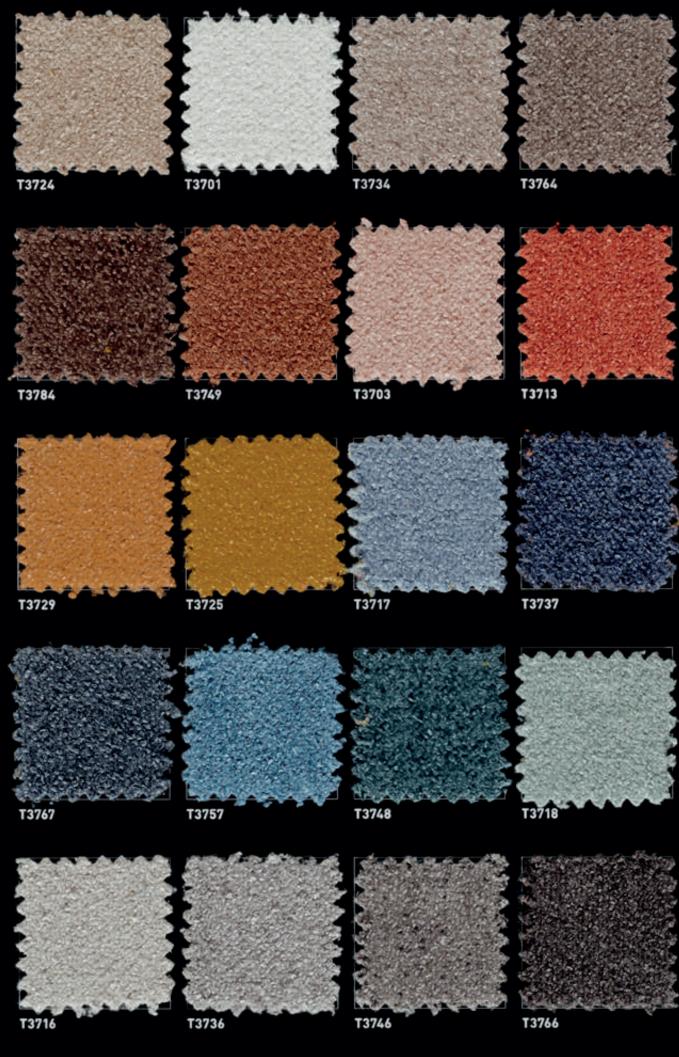

COMP.: 100% PL
IDROREPELLENTE - WATER REPELLENT

**> × ⊗ ≥ 0** 

COMP.: 93% PL 7% LI

T31

1 **X 3 a** 0

T3724 T3701 T3784 T3749 T3725 T3729 T3767 T3757 COMP.: 100% PL

9 **& <b>8 x 0** 

COMP.: 100% PL