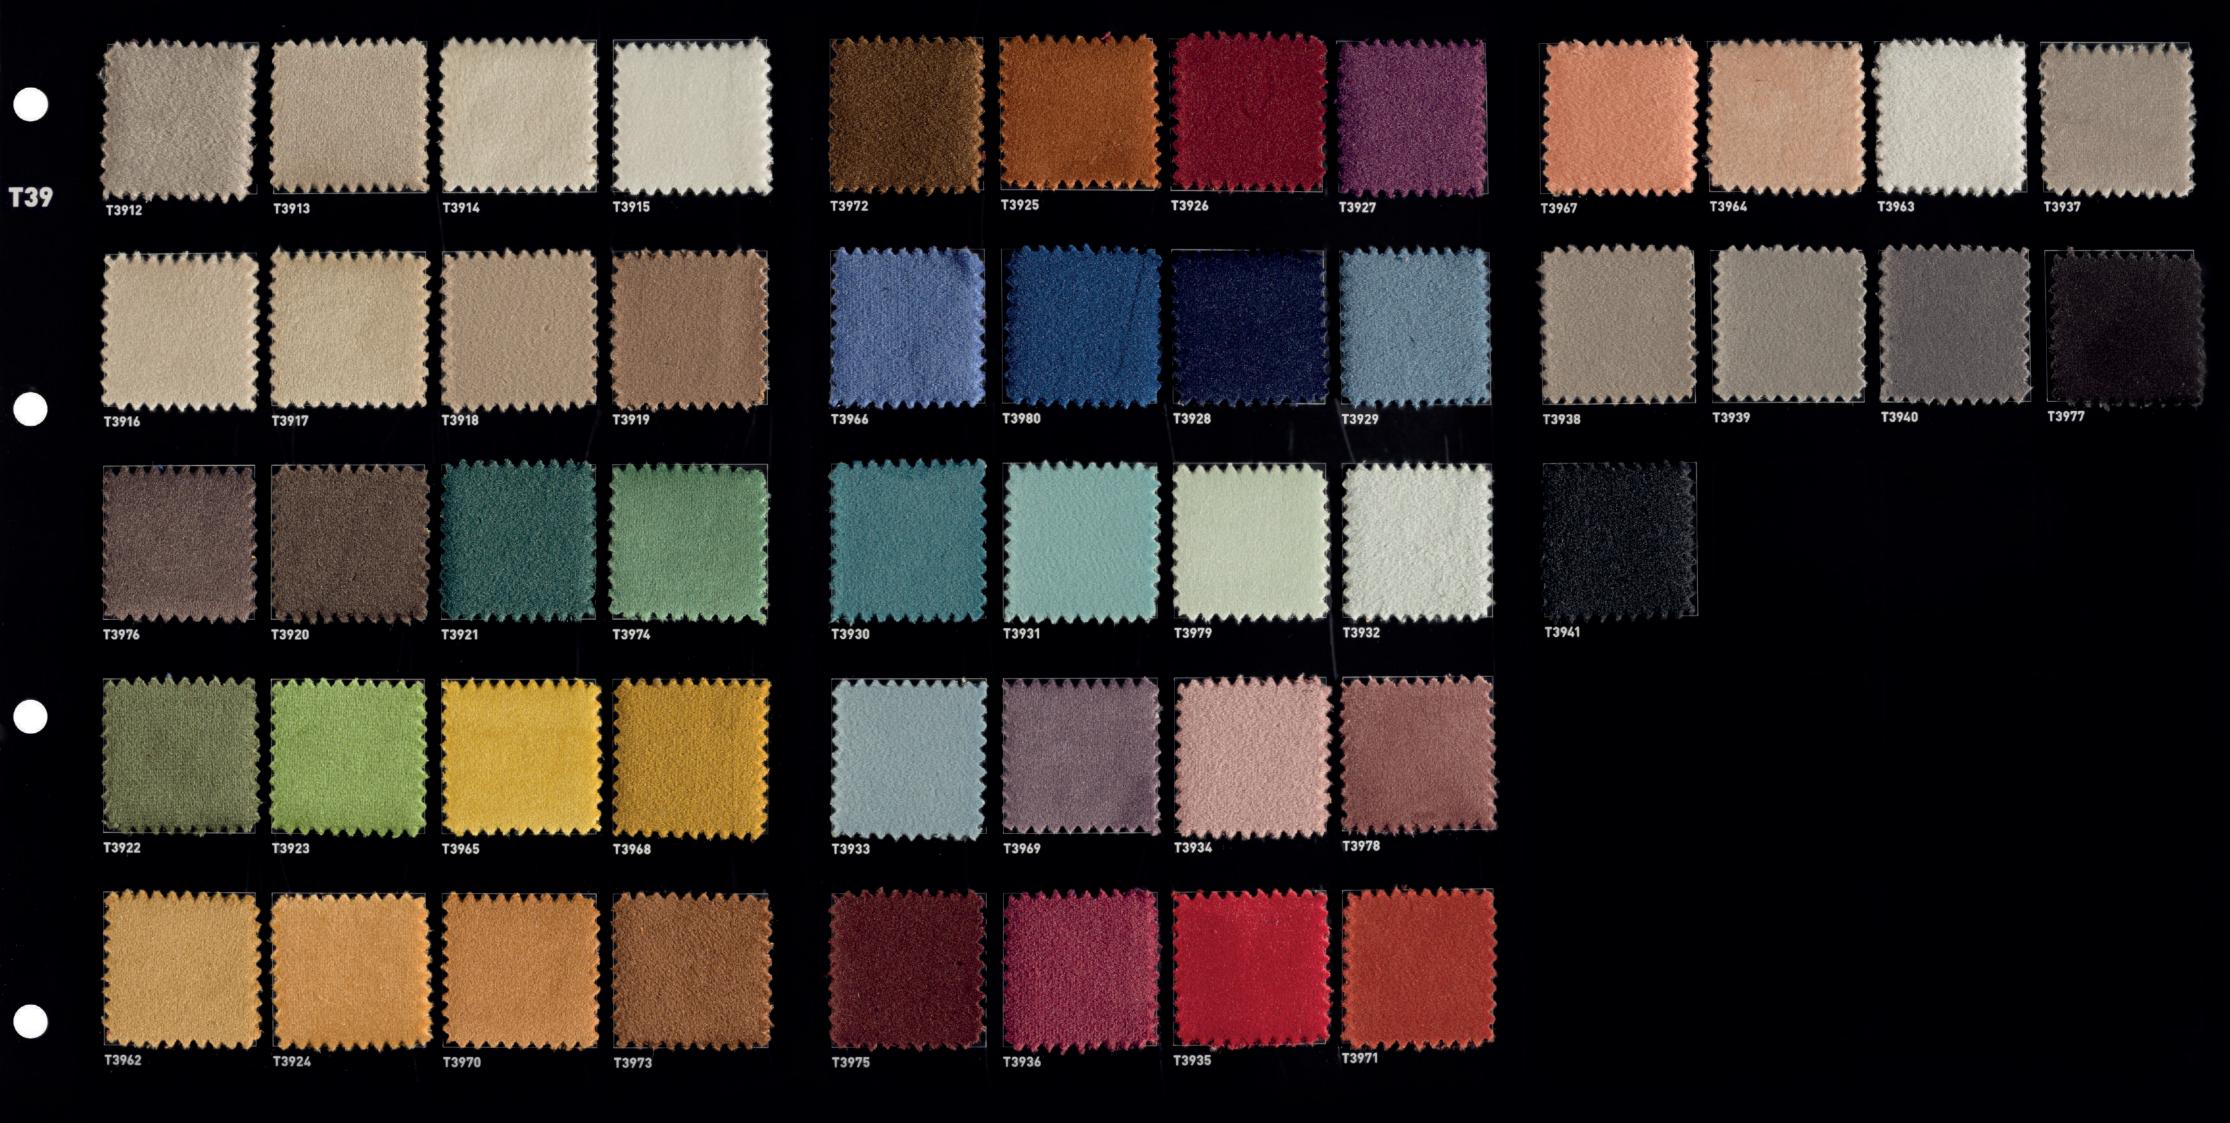

COMP.: 100% PL
IDROREPELLENTE - WATER REPELLENT

**> × ⊗ ≥ 0** 

COMP.: 93% PL 7% LI

T31

1 **X 3 a** 0

T3724 T3701 T3784 T3749 T3725 T3729 T3767 T3757 COMP.: 100% PL

9 **& <b>8 x 0** 

COMP.: 100% PL