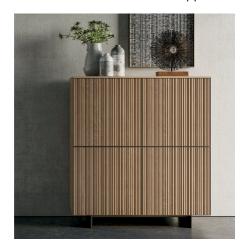

#### MARLENE, SIDEBOARD OR STORAGE UNIT

The sideboard version is available with two, three or four doors and different widths. The storage cabinet has four doors. For both versions, the shelves are always in glass, or wood upon request, the interiors in avana textured finish, but also available in matt lacquer, and the base can be Lama model, Tube or metal feet. Optional choices complete the fittings: bars, bottle rasters, drawers and LED lights.