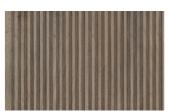

#### THE CANNETÉ WOOD DOOR

The Marlene sideboard and storage unit feature canneté front doors, which are made from solid wood panels machined to very thin rods in relief, available in all Dall'Agnese woods. They are mounted on a minimal and elegant metal frame that almost disappears. It's a lightweight frame that you can choose in different metal finishes.

#### Canneté decoration 1

Oak visone

Oak cenere

Oak castoro

Natural oak

Oak carbone