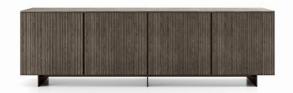

#### THE CANNETÉ WOOD DOOR

The Marlene sideboard and storage unit feature canneté front doors, which are made from solid wood panels machined to very thin rods in relief, available in all Dall'Agnese woods. They are mounted on a minimal and elegant metal frame that almost disappears. It's a lightweight frame that you can choose in different metal finishes.

#### MARLENE, SIDEBOARD OR STORAGE UNIT

The sideboard version is available with two, three or four doors and different widths. The storage cabinet has four doors. For both versions, the shelves are always in glass, or wood upon request, the interiors in avana textured finish, but also available in matt lacquer, and the base can be Lama model, Tube or metal feet. Optional choices complete the fittings: bars, bottle rasters, drawers and LED lights.