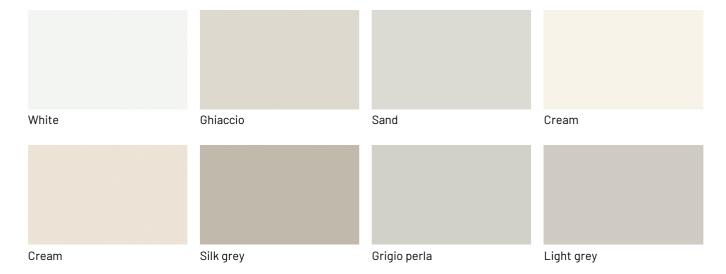

t frame that you can choose in different metal finishes.





#### MARLENE, SIDEBOARD OR STORAGE UNIT

The sideboard version is available with two, three or four doors and different widths. The storage cabinet has four doors. For both versions, the shelves are always in glass, or wood upon request, the interiors in avana textured finish, but also available in matt lacquer, and the base can be Lama model, Tube or metal feet. Optional choices complete the fittings: bars, bottle rasters, drawers and LED lights.





# **FINISHES**

What combinations of materials and finishes do you want for the Marlene sideboard or storage unit? Check out the availability here.

# Lacquers

#### MATT LACQUERS

### Matt lacquers





#### Metallic matt lacquers



### **GLOSSY LACQUERS**

### Glossy lacquers





#### **UP SURFACES**

Concrete lacquered effects









Pearl

Grafite

Lava

# Metal effect lacquers









Titanium

Piombo

Nichel

ossido ottone



ossido bronzo

# Essences

#### **WOODS 1**

#### Woods 1









Oak visone

Oak cenere

Oak castoro

Natural oak



Oak carbone

### **WOODS 2**

#### Woods 2







Canaletto Walnut

# Canneté decoration

# **CANNETÉ DECORATION 1**

#### Canneté decoration 1



Oak visone



Oak cenere



Oak castoro



Natural oak



Oak carbone

# **CANNETÉ DECORATION 2**

#### Canneté decoration 2



Heat - treated oak



Canaletto walnut

# Stoneware

#### **STONEWARE**

Matt stoneware









Azalai nero

Jasper moka

Storm grigio

Storm nero





Senda grigio

Pacific bianco

#### Glossy stoneware







Noir desir

Calacatta oro

Breche