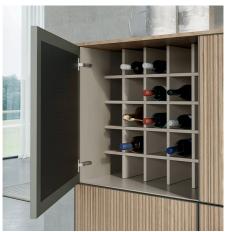

#### MARLENE, SIDEBOARD OR STORAGE UNIT

The sideboard version is available with two, three or four doors and different widths. The storage cabinet has four doors. For both versions, the shelves are always in glass, or wood upon request, the interiors in avana textured finish, but also available in matt lacquer, and the base can be Lama model, Tube or metal feet. Optional choices complete the fittings: bars, bottle rasters, drawers and LED lights.