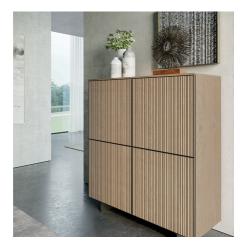

# Marlene

Marlene is a modern solid wood sideboard that cultivates a love of wooden essences, the solidity of solid wood, artistic milling, and a decoration so precious that the frame disappears.

#### THE CANNETÉ WOOD DOOR

The Marlene sideboard and storage unit feature canneté front doors, which are made from solid wood panels machined to very thin rods in relief, available in all Dall'Agnese woods. They are mounted on a minimal and elegant metal frame that almost disappears. It's a lightweight frame that you can choose in different metal finishes.

#### MARLENE, SIDEBOARD OR STORAGE UNIT

The sideboard version is available with two, three or four doors and different widths. The storage cabinet has four doors. For both versions, the shelves are always in glass, or wood upon request, the interiors in avana textured finish, but also available in matt lacquer, and the base can be Lama model, Tube or metal feet. Optional choices complete the fittings: bars, bottle rasters, drawers and LED lights.