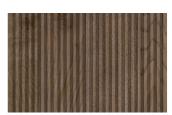

#### THE CANNETÉ WOOD DOOR

The Marlene sideboard and storage unit feature canneté front doors, which are made from solid wood panels machined to very thin rods in relief, available in all Dall'Agnese woods. They are mounted on a minimal and elegant metal frame that almost disappears. It's a lightweight frame that you can choose in different metal finishes.

#### Canneté decoration 1

Oak visone

Oak cenere

Oak castoro

Natural oak

Oak carbone