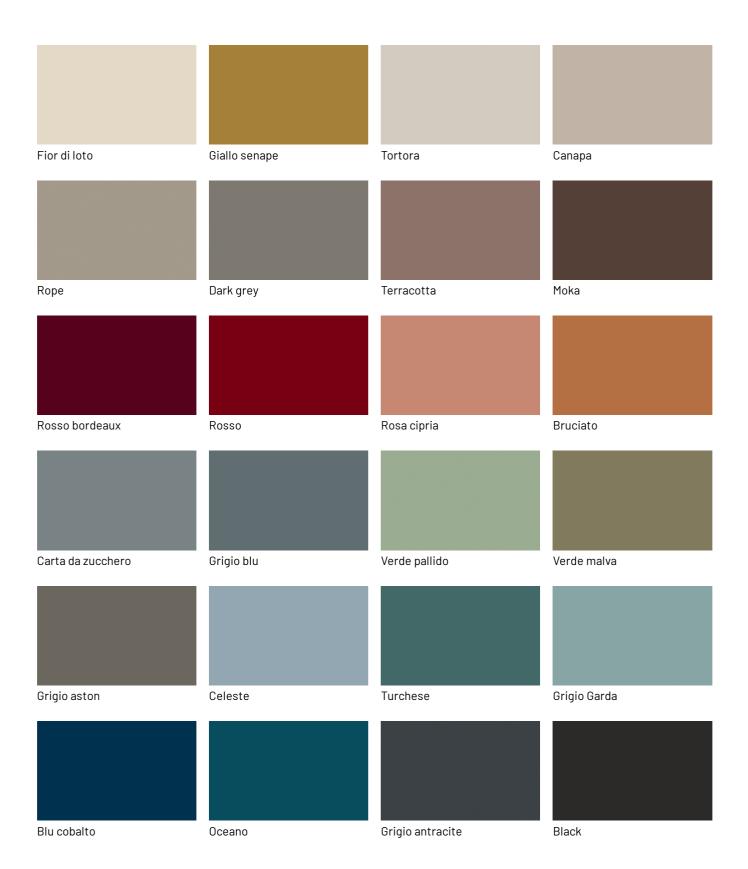

frame that you can choose in different metal finishes.





#### MARLENE, SIDEBOARD OR STORAGE UNIT

The sideboard version is available with two, three or four doors and different widths. The storage cabinet has four doors. For both versions, the shelves are always in glass, or wood upon request, the interiors in avana textured finish, but also available in matt lacquer, and the base can be Lama model, Tube or metal feet. Optional choices complete the fittings: bars, bottle rasters, drawers and LED lights.





# **FINISHES**

What combinations of materials and finishes do you want for the Marlene sideboard or storage unit? Check out the availability here.

# Lacquers

#### MATT LACQUERS

### Matt lacquers





#### Metallic matt lacquers



### **GLOSSY LACQUERS**

### Glossy lacquers





#### **UP SURFACES**

Concrete lacquered effects









Pearl

Grafite

Lava

# Metal effect lacquers









Titanium

Piombo

Nichel

ossido ottone



ossido bronzo

# Essences

#### **WOODS 1**

#### Woods 1









Oak visone

Oak cenere

Oak castoro

Natural oak



Oak carbone

### **WOODS 2**

#### Woods 2







Canaletto Walnut

# Canneté decoration

# **CANNETÉ DECORATION 1**

#### Canneté decoration 1



Oak visone



Oak cenere



Oak castoro



Natural oak



Oak carbone

# **CANNETÉ DECORATION 2**

#### Canneté decoration 2



Heat - treated oak



Canaletto walnut

# Stoneware

#### **STONEWARE**

Matt stoneware









Azalai nero

Jasper moka

Storm grigio

Storm nero





Senda grigio

Pacific bianco

#### Glossy stoneware







Noir desir

Calacatta oro

Breche ca