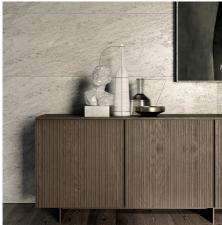

# Marlene

Marlene is a modern solid wood sideboard that cultivates a love of wooden essences, the solidity of solid wood, artistic milling, and a decoration so precious that the frame disappears.

#### THE CANNETÉ WOOD DOOR

The Marlene sideboard and storage unit feature canneté front doors, which are made from solid wood panels machined to very thin rods in relief, available in all Dall'Agnese woods. They are mounted on a minimal and elegant metal frame that almost disappears. It's a lightweight frame that you can choose in different metal finishes.

#### MARLENE, SIDEBOARD OR STORAGE UNIT

The sideboard version is available with two, three or four doors and different widths. The storage cabinet has four doors. For both versions, the shelves are always in glass, or wood upon request, the interiors in avana textured finish, but also available in matt lacquer, and the base can be Lama model, Tube or metal feet. Optional choices complete the fittings: bars, bottle rasters, drawers and LED lights.