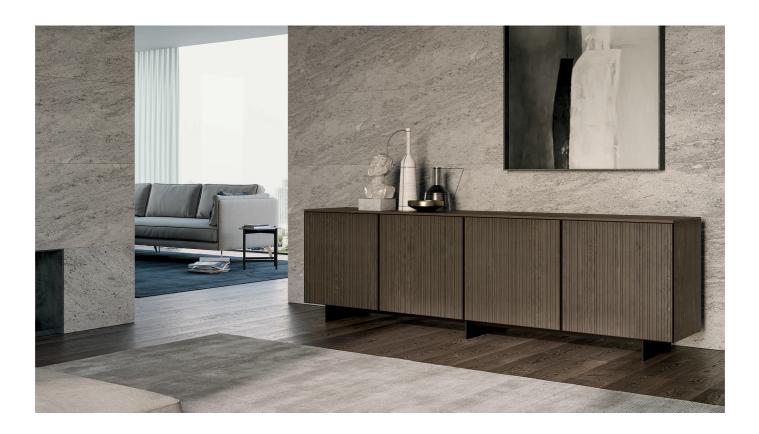

# Marlene

Marlene is a modern solid wood sideboard that cultivates a love of wooden essences, the solidity of solid wood, artistic milling, and a decoration so precious that the frame disappears.

#### THE CANNETÉ WOOD DOOR

The Marlene sideboard and storage unit feature canneté front doors, which are made from solid wood panels machined to very thin rods in relief, available in all Dall'Agnese woods. They are mounted on a minimal and elegant metal frame that almost disappears. It's a lightweight frame that you can choose in different metal finishes.

#### MARLENE, SIDEBOARD OR STORAGE UNIT

The sideboard version is available with two, three or four doors and different widths. The storage cabinet has four doors. For both versions, the shelves are always in glass, or wood upon request, the interiors in avana textured finish, but also available in matt lacquer, and the base can be Lama model, Tube or metal feet. Optional choices complete the fittings: bars, bottle rasters, drawers and LED lights.