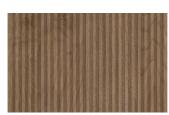

#### THE CANNETÉ WOOD DOOR

The Marlene sideboard and storage unit feature canneté front doors, which are made from solid wood panels machined to very thin rods in relief, available in all Dall'Agnese woods. They are mounted on a minimal and elegant metal frame that almost disappears. It's a lightweight frame that you can choose in different metal finishes.

#### Canneté decoration 1

Oak visone

Oak cenere

Oak castoro

Natural oak

Oak carbone