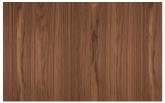

atana's high storage cabinet version with four hinged doors features three glass shelves, or optional wooden shelves, and can be accessorized with bar setup, bottle rasters, drawers and LED lights.





# **FINISHES**

Look at the material finishes available for the Katana sideboard or storage cabinet. Which meet your taste and furniture needs?

# Lacquers

### MATT LACQUERS

### Matt lacquers





### Metallic matt lacquers



## **GLOSSY LACQUERS**

### Glossy lacquers





### **UP SURFACES**

Concrete lacquered effects









Pearl

Grafite

Lava

# Metal effect lacquers









Titanium

Piombo

Nichel

ossido ottone



ossido bronzo

# Essences

### **WOODS 1**

#### Woods 1









Oak visone

Oak cenere

Oak castoro

Natural oak



Oak carbone

### **WOODS 2**

#### Woods 2





Heat - treated oak

Canaletto Walnut

# Stoneware

### **STONEWARE**

#### Matt stoneware









Azalai nero

Jasper moka

Storm grigio

Storm nero





Senda grigio

Pacific bianco

### Glossy stoneware







Noir desir

Calacatta oro

Breche capraia

# Glasses

### TRASPARENT GLASSES

Trasparent glasses



Transparent glass

# Textured finishes

### **TEXTURED FINISHES**

#### Textured finishes









Avana

Oak carbone

Heat - treated oak

pietra piasentina

# Metals

#### **METALS 1**

#### Metals 1







**METALS 2** 

#### Metals 2



Antiqued brass