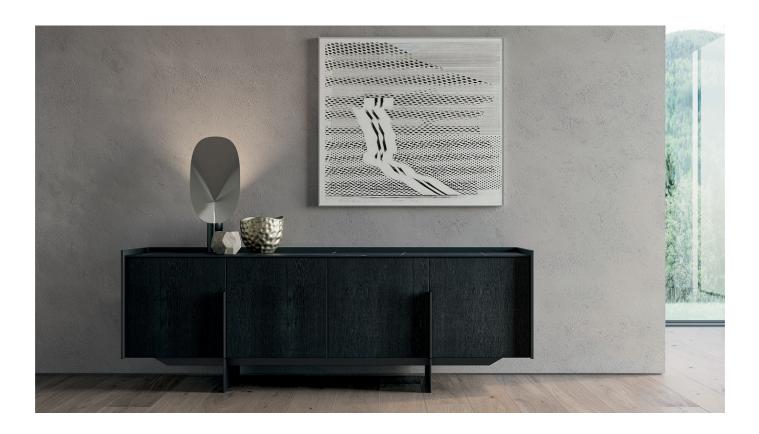

# Katana

Katana is a contemporary sideboard with minimalist and rationalist lines, metal base in various finishes, stoneware or wood top, forming a tray, and elegant metal handles.

#### CONTEMPORARY SIDEBOARD BY SIGNOROTTO+PARTNERS

Studio Signorotto+Partners is the author of this designer sideboard with a metal handle that has the elegance of a katana, the ancient Japanese weapon, as it slips into the specially designed base. The same lightness outlines the sides that, together with the back, enclose the cabinet with a tray effect at the height of the top.

#### CONTRASTING FINISHES

Katana's wood exterior and doors, in all Dall'Agnese finishes, allow the sides and back to be customized differently from the doors to create a play of contrasts, possibly accentuated by the metal handle. The top is in stoneware or wood.