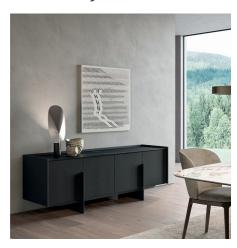

# Katana

Katana is a contemporary sideboard with minimalist and rationalist lines, metal base in various finishes, stoneware or wood top, forming a tray, and elegant metal handles.

#### CONTEMPORARY SIDEBOARD BY SIGNOROTTO+PARTNERS

Studio Signorotto+Partners is the author of this designer sideboard with a metal handle that has the elegance of a katana, the ancient Japanese weapon, as it slips into the specially designed base. The same lightness outlines the sides that, together with the back, enclose the cabinet with a tray effect at the height of the top.

#### CONTRASTING FINISHES

Katana's wood exterior and doors, in all Dall'Agnese finishes, allow the sides and back to be customized differently from the doors to create a play of contrasts, possibly accentuated by the metal handle. The top is in stoneware or wood.