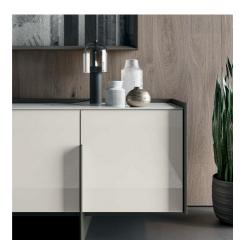

#### CONTRASTING FINISHES

Katana's wood exterior and doors, in all Dall'Agnese finishes, allow the sides and back to be customized differently from the doors to create a play of contrasts, possibly accentuated by the metal handle. The top is in stoneware or wood.