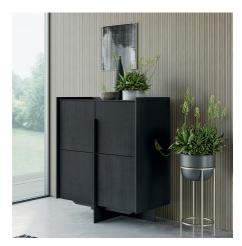

# Katana

Katana is a contemporary sideboard with minimalist and rationalist lines, metal base in various finishes, stoneware or wood top, forming a tray, and elegant metal handles.

#### KATANA STORAGE UNIT

Katana's high storage cabinet version with four hinged doors features three glass shelves, or optional wooden shelves, and can be accessorized with bar setup, bottle rasters, drawers and LED lights.