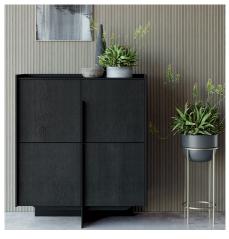

# Katana

Katana is a contemporary sideboard with minimalist and rationalist lines, metal base in various finishes, stoneware or wood top, forming a tray, and elegant metal handles.

#### KATANA STORAGE UNIT

Katana's high storage cabinet version with four hinged doors features three glass shelves, or optional wooden shelves, and can be accessorized with bar setup, bottle rasters, drawers and LED lights.