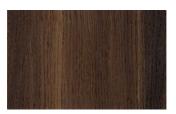

Katana's high storage cabinet version with four hinged doors features three glass shelves, or optional wooden shelves, and can be accessorized with bar setup, bottle rasters, drawers and LED lights.





# **FINISHES**

Look at the material finishes available for the Katana sideboard or storage cabinet. Which meet your taste and furniture needs?

# Lacquers

### MATT LACQUERS

### Matt lacquers





### Metallic matt lacquers



## **GLOSSY LACQUERS**

### Glossy lacquers





### **UP SURFACES**

Concrete lacquered effects









Pearl

Grafite

Lava

# Metal effect lacquers









Titanium

Piombo

Nichel

ossido ottone



ossido bronzo

# Essences

### **WOODS 1**

#### Woods 1









Oak visone

Oak cenere

Oak castoro

Natural oak



Oak carbone

### **WOODS 2**

#### Woods 2





Heat - treated oak

Canaletto Walnut

# Stoneware

### **STONEWARE**

#### Matt stoneware









Azalai nero

Jasper moka

Storm grigio

Storm nero





Senda grigio

Pacific bianco

### Glossy stoneware







Noir desir

Calacatta oro

Breche capraia

# Glasses

### TRASPARENT GLASSES

Trasparent glasses



Transparent glass

# Textured finishes

### **TEXTURED FINISHES**

#### Textured finishes









Avana

Oak carbone

Heat - treated oak

pietra piasentina

# Metals

#### **METALS 1**

#### Metals 1







**METALS 2** 

#### Metals 2



Antiqued brass