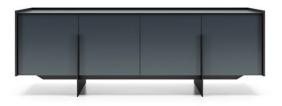

# Katana

Katana is a contemporary sideboard with minimalist and rationalist lines, metal base in various finishes, stoneware or wood top, forming a tray, and elegant metal handles.

#### CONTEMPORARY SIDEBOARD BY SIGNOROTTO+PARTNERS

Studio Signorotto+Partners is the author of this designer sideboard with a metal handle that has the elegance of a katana, the ancient Japanese weapon, as it slips into the specially designed base. The same lightness outlines the sides that, together with the back, enclose the cabinet with a tray effect at the height of the top.

#### CONTRASTING FINISHES

Katana's wood exterior and doors, in all Dall'Agnese finishes, allow the sides and back to be customized differently from the doors to create a play of contrasts, possibly accentuated by the metal handle. The top is in stoneware or wood.