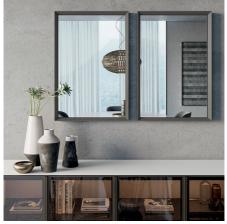

# Glass Up

Sideboard with transparent, transparent gray or transparent bronze glass door, metal frame and wooden frame. The door of Glass Up is based on a hinge that allows a wide 270-degree opening.

#### THE TECHNOLOGICAL DOOR

Glass Up's technological glass door features a concealed hinge that allows it to open 270°. It features an aluminum frame, in brown or black finish, characterized by profiles that protrude on the sides to become a convenient and elegant vertical handle. The hinged opening features the functional soft close with magnet, a slow motion system that accompanies the closure gently, without allowing knocks or bumps.