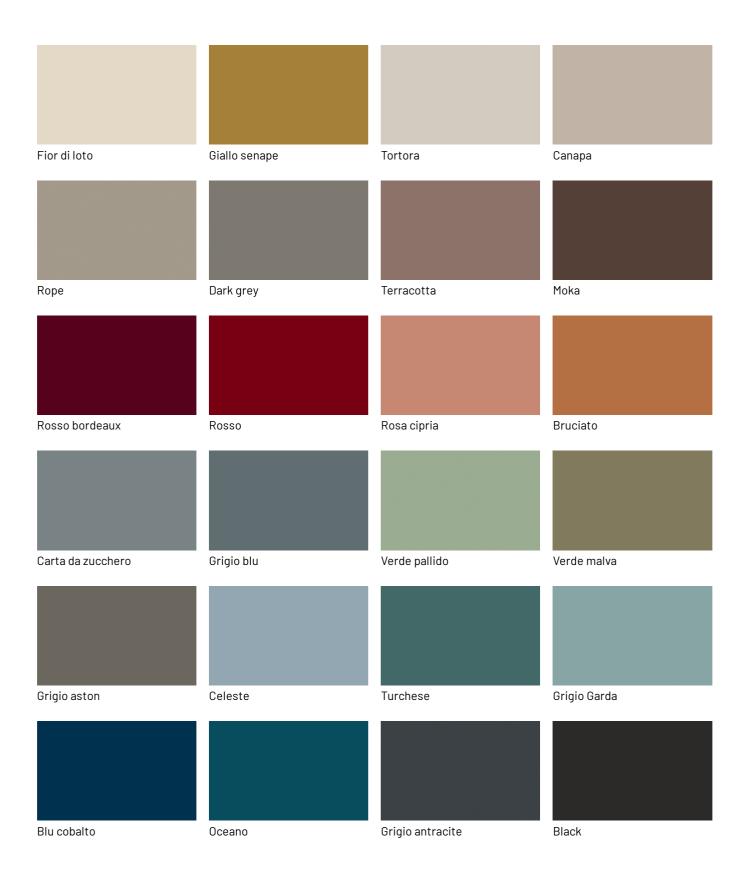

drawers and LED lights, as well as with the inner lining of the back in regenerated hard leather.





#### STORAGE UNIT WITH GLASS DOORS

Glass Up as storage always has two glass doors and three shelves. These are made of glass, but you can also request them in wood. You can also accessorize the cabinet as you wish with drawers, bar fittings, bottle rasters, LED lights, and, for a very sophisticated solution, you could internally upholster the back in regenerated hard leather in different finishes.





# **FINISHES**

Discover now the materials and finishes of the Glass Up sideboard or storage unit best suited to fit into the decor you want to create in your home.

# Lacquers

## MATT LACQUERS

# Matt lacquers





## Metallic matt lacquers



# **GLOSSY LACQUERS**

# Glossy lacquers





## **UP SURFACES**

Concrete lacquered effects









Pearl

Clay

Grafite

Lava

# Metal effect lacquers









Titanium

Piombo

Nichel

ossido ottone



ossido bronzo

# Essences

## **WOODS 1**

#### Woods 1









Oak visone

Oak cenere

Oak castoro

Natural oak



Oak carbone

# **WOODS 2**

#### Woods 2





Heat - treated oak

Canaletto Walnut

# Glasses

## TRASPARENT GLASSES

## Trasparent glasses





Transparent

Grey transparent

Bronze transparent

# Textured finishes

#### **TEXTURED FINISHES**

#### Textured finishes









Avana

Oak carbone

Heat - treated oak

pietra piasentina

# Metals

#### **METALS 1**

Metals 1



# METALS 2

## Metals 2



Antiqued brass