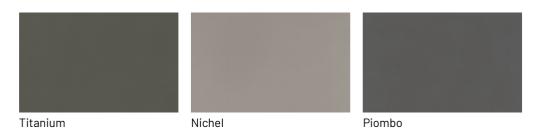

be accessorized with a bottle holder element, drawers and LED lights, as well as with the inner lining of the back in regenerated hard leather.





#### STORAGE UNIT WITH GLASS DOORS

Glass Up as storage always has two glass doors and three shelves. These are made of glass, but you can also request them in wood. You can also accessorize the cabinet as you wish with drawers, bar fittings, bottle rasters, LED lights, and, for a very sophisticated solution, you could internally upholster the back in regenerated hard leather in different finishes.





# **FINISHES**

Discover now the materials and finishes of the Glass Up sideboard or storage unit best suited to fit into the decor you want to create in your home.

# Lacquers

## MATT LACQUERS

# Matt lacquers





## Metallic matt lacquers



# **GLOSSY LACQUERS**

# Glossy lacquers





## **UP SURFACES**

Concrete lacquered effects









Pearl

Clay

Grafite

Lava

# Metal effect lacquers









Titanium

Piombo

Nichel

ossido ottone



ossido bronzo

# Essences

## **WOODS 1**

#### Woods 1









Oak visone

Oak cenere

Oak castoro

Natural oak



Oak carbone

# **WOODS 2**

#### Woods 2





Heat - treated oak

Canaletto Walnut

# Glasses

## TRASPARENT GLASSES

## Trasparent glasses





Transparent

Grey transparent

Bronze transparent

# Textured finishes

#### **TEXTURED FINISHES**

#### Textured finishes









Avana

Oak carbone

Heat - treated oak

pietra piasentina

# Metals

#### **METALS 1**

Metals 1



# METALS 2

## Metals 2



Antiqued brass