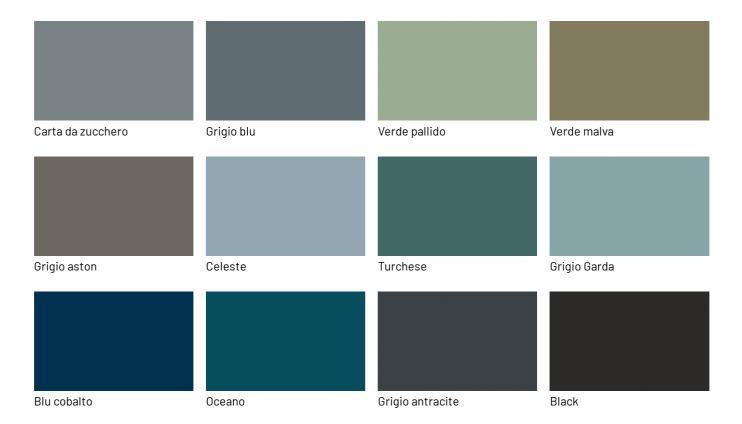

pon request, of wood and can be accessorized with a bottle holder element, drawers and LED lights, as well as with the inner lining of the back in regenerated hard leather.





#### STORAGE UNIT WITH GLASS DOORS

Glass Up as storage always has two glass doors and three shelves. These are made of glass, but you can also request them in wood. You can also accessorize the cabinet as you wish with drawers, bar fittings, bottle rasters, LED lights, and, for a very sophisticated solution, you could internally upholster the back in regenerated hard leather in different finishes.





# **FINISHES**

Discover now the materials and finishes of the Glass Up sideboard or storage unit best suited to fit into the decor you want to create in your home.

# Lacquers

## MATT LACQUERS

# Matt lacquers





## Metallic matt lacquers



# **GLOSSY LACQUERS**

# Glossy lacquers





## **UP SURFACES**

Concrete lacquered effects









Pearl

Clay

Grafite

Lava

# Metal effect lacquers









Titanium

Piombo

Nichel

ossido ottone



ossido bronzo

# Essences

## **WOODS 1**

#### Woods 1









Oak visone

Oak cenere

Oak castoro

Natural oak



Oak carbone

# **WOODS 2**

#### Woods 2





Heat - treated oak

Canaletto Walnut

# Glasses

## TRASPARENT GLASSES

## Trasparent glasses





Transparent

Grey transparent

Bronze transparent

# Textured finishes

#### **TEXTURED FINISHES**

#### Textured finishes









Avana

Oak carbone

Heat - treated oak

pietra piasentina

# Metals

#### **METALS 1**

Metals 1



# METALS 2

## Metals 2



Antiqued brass