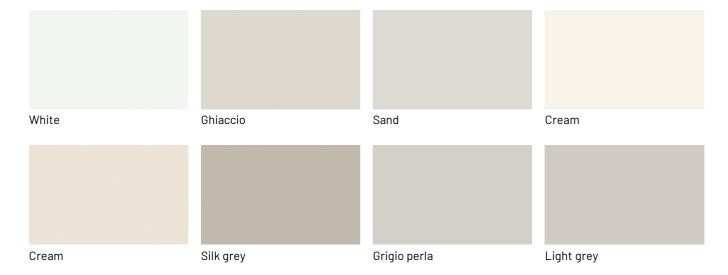

, drawers and LED lights, as well as with the inner lining of the back in regenerated hard leather.





#### STORAGE UNIT WITH GLASS DOORS

Glass Up as storage always has two glass doors and three shelves. These are made of glass, but you can also request them in wood. You can also accessorize the cabinet as you wish with drawers, bar fittings, bottle rasters, LED lights, and, for a very sophisticated solution, you could internally upholster the back in regenerated hard leather in different finishes.





# **FINISHES**

Discover now the materials and finishes of the Glass Up sideboard or storage unit best suited to fit into the decor you want to create in your home.

# Lacquers

## MATT LACQUERS

# Matt lacquers





## Metallic matt lacquers



# **GLOSSY LACQUERS**

# Glossy lacquers





## **UP SURFACES**

Concrete lacquered effects









Pearl

Clay

Grafite

Lava

# Metal effect lacquers









Titanium

Piombo

Nichel

ossido ottone



ossido bronzo

# Essences

## **WOODS 1**

#### Woods 1









Oak visone

Oak cenere

Oak castoro

Natural oak



Oak carbone

# **WOODS 2**

#### Woods 2





Heat - treated oak

Canaletto Walnut

# Glasses

## TRASPARENT GLASSES

## Trasparent glasses





Transparent

Grey transparent

Bronze transparent

# Textured finishes

#### **TEXTURED FINISHES**

#### Textured finishes









Avana

Oak carbone

Heat - treated oak

pietra piasentina

# Metals

#### **METALS 1**

Metals 1



# METALS 2

## Metals 2



Antiqued brass