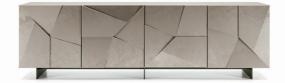

#### FOUR-DOOR STORAGE UNIT

Concrete in storage version is closed by four hinged doors with push-pull opening. It features internal wooden shelves that create large compartments, also suitable for holding bottles. Available finishes are all matt, gloss, metallic or concrete-effect lacquers. In the image, the Concrete storage unit is presented in the argilla cement effect finish, hand troweled to achieve a visual effect similar to concrete.