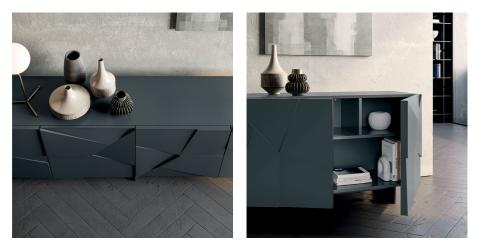

#### PANTOGRAPHED DOOR

The prominence of Concrete lies in its pantographed and faceted doors, in the secret of their origami due to careful conception and followed by careful workmanship to give life to a play of dynamic movements, different for each door.

#### SIDEBOARD WITH TWO, THREE OR FOUR DOORS

You can choose the Concrete sideboard in different sizes, depending on your needs. It is available with two, three or four hinged doors with push-pull opening so with a slight pressure it unveils the inner shelf which, through some dividers, configures generously sized compartments, also optimal for inserting bottles. The base can have the Lama frame, the Tube frame or feet.