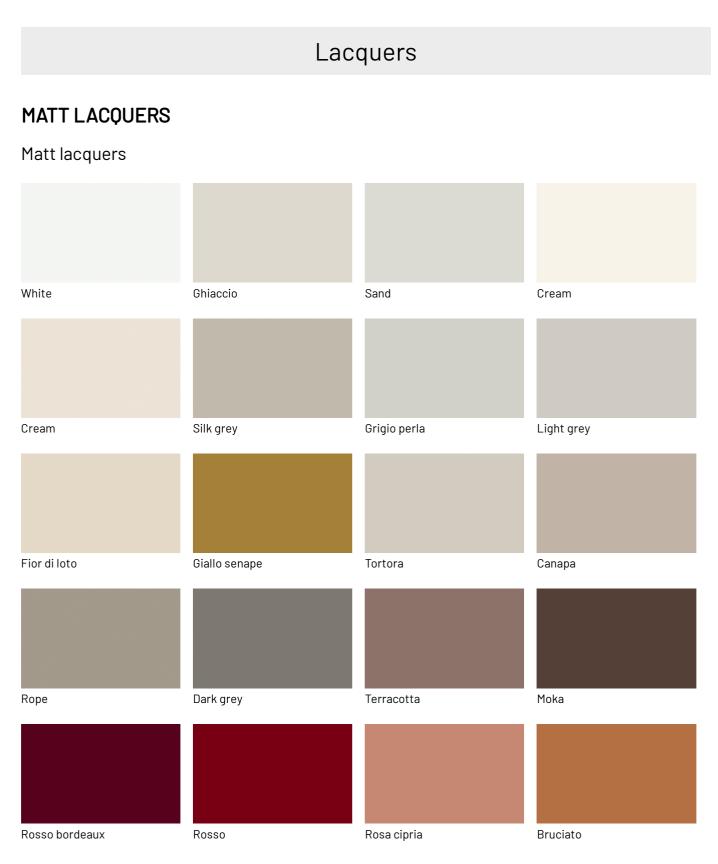

# FINISHES

Check the material finishes available for the Cement sideboard and storage unit and choose the ones best suited to furnish your home.

#### Metallic matt lacquers