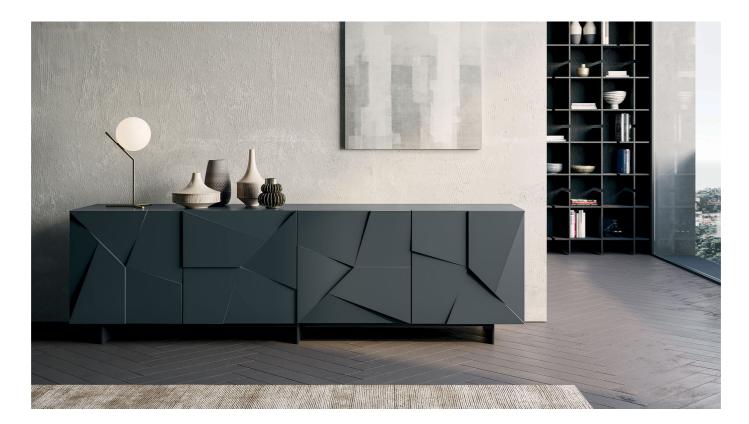

# Concrete

It is a sculptural sideboard, Cement, the modern sideboard with the particular faceted door thanks to fine work and infinite care in the conception, study and realization of excavations, cuts and inclinations.

#### PANTOGRAPHED DOOR

The prominence of Concrete lies in its pantographed and faceted doors, in the secret of their origami due to careful conception and followed by careful workmanship to give life to a play of dynamic movements, different for each door.

#### SIDEBOARD WITH TWO, THREE OR FOUR DOORS

You can choose the Concrete sideboard in different sizes, depending on your needs. It is available with two, three or four hinged doors with push-pull opening so with a slight pressure it unveils the inner shelf which, through some dividers, configures generously sized compartments, also optimal for inserting bottles. The base can have the Lama frame, the Tube frame or feet.