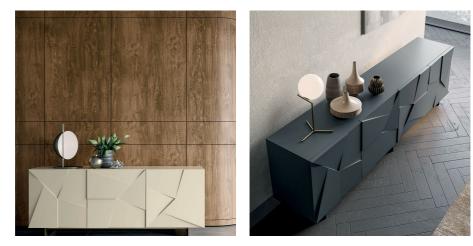

#### FOUR-DOOR STORAGE UNIT

Concrete in storage version is closed by four hinged doors with push-pull opening. It features internal wooden shelves that create large compartments, also suitable for holding bottles. Available finishes are all matt, gloss, metallic or concrete-effect lacquers. In the image, the Concrete storage unit is presented in the argilla cement effect finish, hand troweled to achieve a visual effect similar to concrete.

# FINISHES

Check the material finishes available for the Cement sideboard and storage unit and choose the ones best suited to furnish your home.