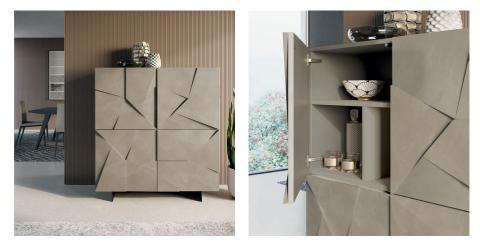

# Concrete

It is a sculptural sideboard, Cement, the modern sideboard with the particular faceted door thanks to fine work and infinite care in the conception, study and realization of excavations, cuts and inclinations.

#### PANTOGRAPHED DOOR

The prominence of Concrete lies in its pantographed and faceted doors, in the secret of their origami due to careful conception and followed by careful workmanship to give life to a play of dynamic movements, different for each door.

#### SIDEBOARD WITH TWO, THREE OR FOUR DOORS

You can choose the Concrete sideboard in different sizes, depending on your needs. It is available with two, three or four hinged doors with push-pull opening so with a slight pressure it unveils the inner shelf which, through some dividers, configures generously sized compartments, also optimal for inserting bottles. The base can have the Lama frame, the Tube frame or feet.

#### FOUR-DOOR STORAGE UNIT

Concrete in storage version is closed by four hinged doors with push-pull opening. It features internal wooden shelves that create large compartments, also suitable for holding bottles. Available finishes are all matt, gloss, metallic or concrete-effect lacquers. In the image, the Concrete storage unit is presented in the argilla cement effect finish, hand troweled to achieve a visual effect similar to concrete.